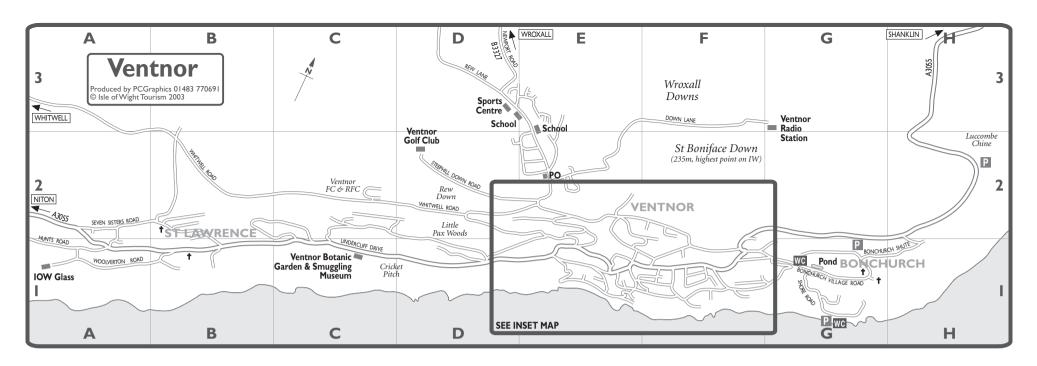

## **MAIN MAP INDEX**

| Bonchurch Shute        | GI-HI       |
|------------------------|-------------|
| Bonchurch Village Road | GI          |
| Down Lane              | E2-E3-F3    |
| Hunts Road             | AI-A2       |
| Newport Road           | D3-E3-E2    |
| Rew Lane               | D3          |
| Seven Sisters Road     | A2          |
| Shore Road             | GI          |
| Steephill Down Road    | D2          |
| Undercliff Drive       | CI-DI       |
| Whitwell Road          | A3-B2-C2-D2 |
| Woolverton Road        | AI-A2       |
|                        |             |