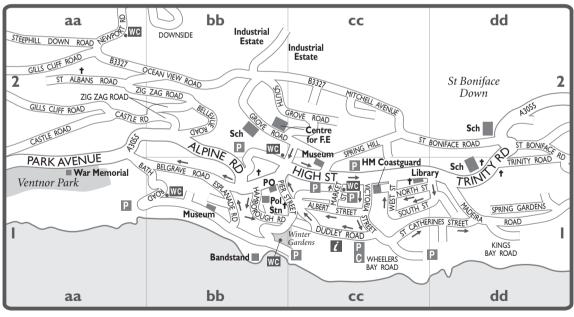

## **TOWN CENTRE INDEX**

| Albert Street        | сс       |
|----------------------|----------|
| Alpine Road          | bb2-bb   |
| Bath Road            | aa I -bb |
| Belgrave Road        | bb       |
| Bellevue Road        | bb       |
| Castle Road          | aa2-bb   |
| Downside             | bb       |
| Dudley Road          | cc       |
| Esplanade Road       | bb       |
| Gills Cliff Road     | aa.      |
| Grove Road           | bb?      |
| Hamborough Road      | bb       |
| High Street          | cc       |
| Kings Bay Road       | dd       |
| Madeira Road         | dd       |
| Market Street        | cc       |
| Mitchell Avenue      | cc       |
| Newport Road         | aa       |
| North Street         | cc       |
| Ocean View Road      | aa2-bb   |
| Park Avenue          | aa?      |
| Pier Street          | bb1-cc   |
| St Albans Road       | aa?      |
| St Boniface Road     | cc2-dd   |
| St Catherines Street | cc1-dd   |
| South Grove Road     | bb2-cc2  |
| South Street         | cc       |
| Spring Gardens       | dd       |
| Spring Hill          | cc       |
|                      |          |

| Steephill Down Road | aa     |
|---------------------|--------|
| Trinity Road        | dd     |
| Victoria Street     | cc     |
| West Street         | cc     |
| Wheelers Bay Road   | cc     |
| Zig Zag Road        | aa2-bb |